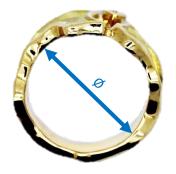

## MEASURING AN EXISTING RING

If you have a ring that suits you perfectly, you can measure its inner diameter in millimeters with a ruler according to the image below.